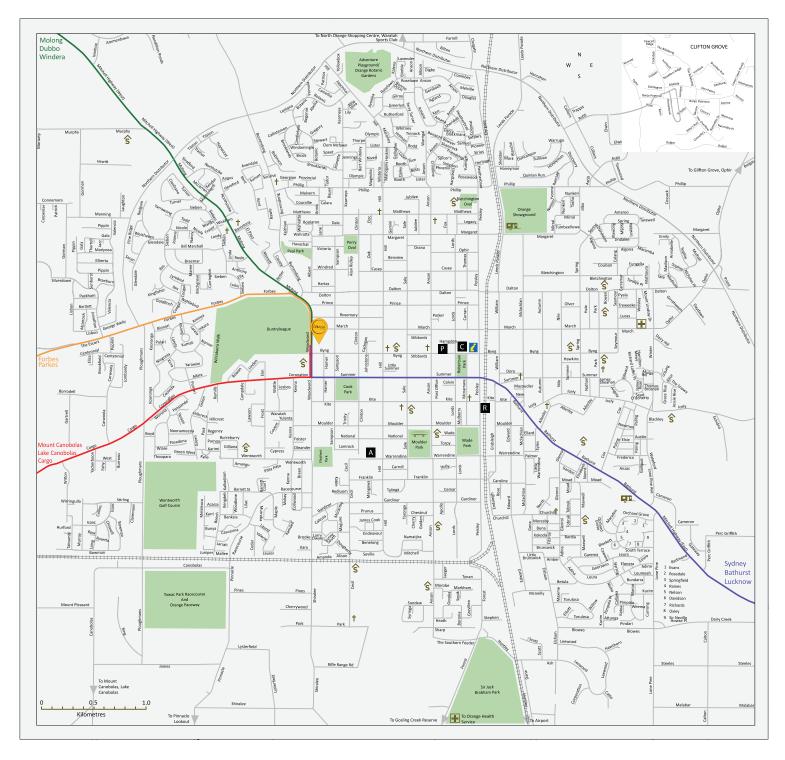

# Directions to The Oriana, Orange

# From Sydney/Bathurst/Lucknow

- Continue north-west on Mitchell Hwy/Bathurst Road
- Continue to follow Mitchell Hwy/Summer Street
- At the roundabout at Orange High School, take the 3rd exit onto Mitchell Hwy/Woodward Street
- The Oriana will be on the right, after the Woodward Street/Byng Street traffic lights

### From Molong/Dubbo/Windera

- Continue south-east on Mitchell Hwy/Molong Rd
- At the Northern Distributor roundabout, take the 2nd exit and stay on Mitchell Hwy/Molong Rd
- Continue to follow Mitchell Hwy
- The Oriana will be on the left, 120m past March Street

# From Forbes/Parkes

- Continue east on The Escort Way
- Continue onto Forbes Road
- Turn right onto Mitchell Hwy/Molong Rd
- Continue to follow Mitchell Hwy
- The Oriana will be on the left, 120m past March Street

### From Mount Canobolas/Lake Canobolas/Cargo

- Continue east on Cargo Road
- Continue onto Coronation Drive
- At the roundabout, take the 1st exit onto Mitchell Hwy/Woodward Street
- The Oriana will be on right, after the Woodward Street/Byng Street traffic lights